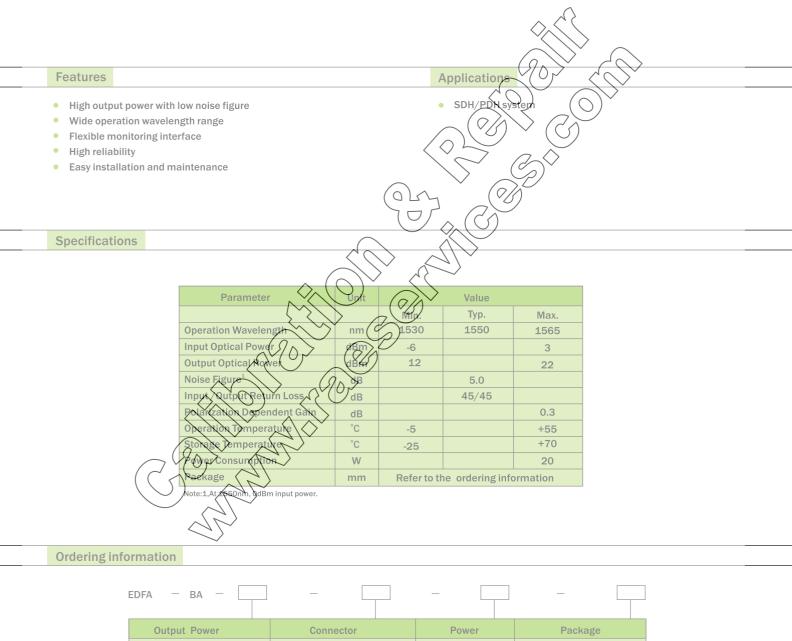

The products are Telcordia GR-1312-CORE qualified, and RoHS compliant.

| 12:12dBm<br>14:14dBm<br>:<br>22:22dBm<br>customer specify | FC,SC,LC/PC,UPC,APC | A:-48V DC | 11:482 $\times$ 200 $\times$ 44<br>21:533 $\times$ 200 $\times$ 44<br>41:19inch and 21inch<br>racks compatible |
|-----------------------------------------------------------|---------------------|-----------|----------------------------------------------------------------------------------------------------------------|
|-----------------------------------------------------------|---------------------|-----------|----------------------------------------------------------------------------------------------------------------|